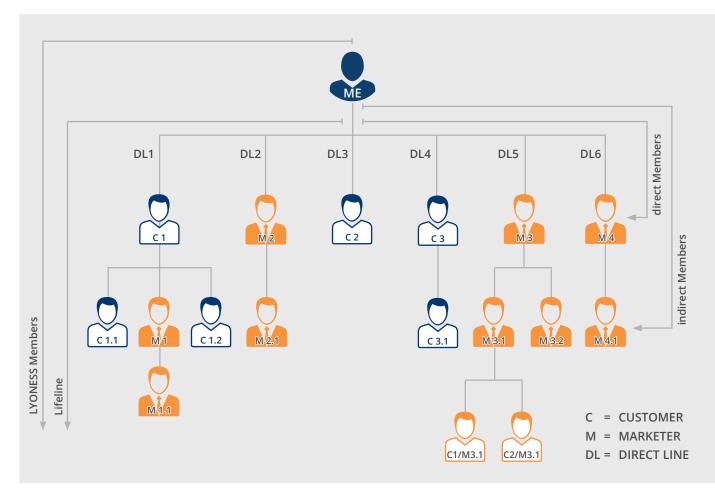

#### LYONESS CUSTOMER

A Lyoness Customer is a Lyoness Member in a Marketer's Lifeline who is not assigned to another Marketer. Lyoness Customers have not signed a Lyconet Agreement and therefore are not Lyconet Marketers. Looking at the chart above, the Members "C1", "C1.1", "C1.2", "C2", "C3" and "C3.1" are all Lyoness Customers of the original Marketer ("Me") while "C1/M3.1" and "C2/M3.1" are the Lyoness Customers of Marketer "M 3.1".

## ⊖ BALANCE PROGRAM

For the Balance Program, the credited Shopping Points generated by the Marketer's entire Shopping Network (i.e., his entire Lifeline as shown in the chart on page 3 as well as Shopping Points from his own purchases and/or orders) will be converted into Units. These Units are booked weekly into the Balance Program and the Marketer receives compensation on a weekly basis.

## ⊖ CAREER PROGRAM

For the Career Program, the credited Shopping Points generated by the Marketer's entire Shopping Network (i.e. his entire Lifeline as shown in the chart on page 3 as well as Shopping Points from his own purchases and/or orders) will be used to calculate the relevant Career Level each month. The Marketer will receive monthly compensation.

## OMPENSATION

For the Balance Program, the credited Shopping Points generated by the Marketer's entire Shopping Network (i.e., his entire Lifeline as shown in the chart on page 3 as well as Shopping Points from his own purchases and/ or orders) will be converted into Units and are booked into the Balance Program and credited to the Marketer for compensation on a weekly basis. Additional Bonus Units and Transfer Units will also be evaluated and credited to the Marketer. Booked Units are used to generate the following weekly compensation for the Marketer:

### 50% EVALUATION RULE:

For the Qualification, Confirmation and Fixation of a Career Level, a maximum of 50% of the total Shopping Points required "for the respective career level" may be derived from one direct Line (see chart on page 3). However, 100% of the Marketer's Personal Shopping Points and Shopping Points collected by his Customers (see chart on page 9) are considered.