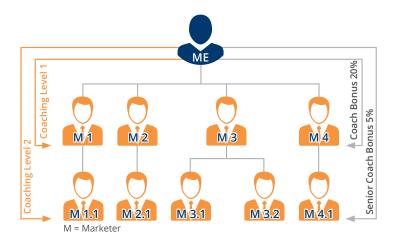

In order to be eligible to receive the Coach Bonus, the Direct Marketers (Coaching Level 1) must receive Balance Commissions. To receive the Senior Coach Bonus, the Indirect Marketers (Coaching Level 2) must receive Balance Commissions.

### EXAMPLE OF A COACH AND SENIOR COACH BONUS:

The Coach Bonus is based on the total Balance Commissions received by all Direct Marketers (Coaching Level 1) within a Production Week. Based on this calculation, Lyconet compensates the Marketer an additional 20% Coach Bonus.

The Senior Coach Bonus is based on the total Balance Commissions received by all Indirect Marketers (Coaching Level 2) within a Production Week. Based on this calculation, Lyconet compensates the Marketer an additional 5% Senior Coach Bonus.

**EXAMPLE:** Your Direct Marketers (Coaching Level 1) receive a total of \$1,500 Balance Commission in one week. You receive an additional 20% Coach Bonus from Lyconet amounting to \$300.

Your Indirect Marketers (Coaching Level 2) receive a total of \$7,500 Balance Commission in one week. You receive an additional 5% Senior Coach Bonus from Lyconet amounting to \$375.

Coach and Senior Coach Bonuses do not apply for any other types of Compensations within the Marketer's Lifeline (see chart on page 3), this means that they do not apply to the Balance Bonus, Career Commission or Career Bonus.