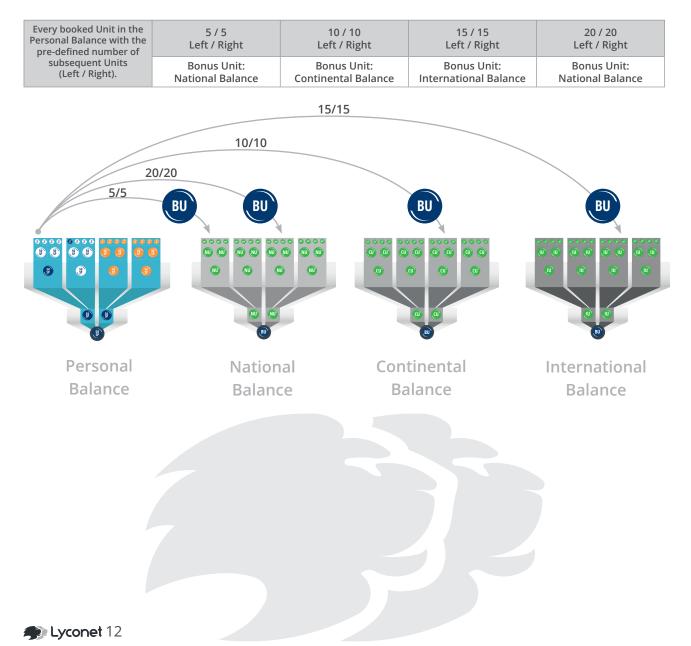

#### Calculation Period: WEEKLY

Calculation based on: Booked Units

**Prerequisite:** Compensation Eligibility

Booking: National Balance Continental Balance International Balance

**BONUS UNITS** 

In order to be eligible for Bonus Units, the Marketer's booked Personal Unit, Bonus Unit or Transfer Unit must contain the pre-defined number of "subsequent" booked Units (left / right). The table and graphics below provide an overview of the number of following Units required, which is identical for each Balance Category, as well as the resulting Bonus Units and their booking:

### BOOKING OF BONUS UNITS GENERATED FROM UNITS BOOKED IN THE PERSONAL BALANCE

### BOOKING OF BONUS UNITS GENERATED FROM UNITS BOOKED IN THE NATIONAL BALANCE

### BOOKING OF BONUS UNITS GENERATED FROM UNITS BOOKED IN THE CONTINENTAL BALANCE

### BOOKING OF BONUS UNITS GENERATED FROM UNITS BOOKED IN THE INTERNATIONAL BALANCE

| Every booked Unit in the<br>international Balance<br>with the pre-defined | 5 / 5<br>Left / Right                                                                                                                                                                                                                                                                                                                                                                                                                                                                                                                                                                                                                                                                                                                                                                                                                                                                                                                                                                                                                                               |                                      |                                                                   | 20 / 20<br>Left / Right                       |
|---------------------------------------------------------------------------|---------------------------------------------------------------------------------------------------------------------------------------------------------------------------------------------------------------------------------------------------------------------------------------------------------------------------------------------------------------------------------------------------------------------------------------------------------------------------------------------------------------------------------------------------------------------------------------------------------------------------------------------------------------------------------------------------------------------------------------------------------------------------------------------------------------------------------------------------------------------------------------------------------------------------------------------------------------------------------------------------------------------------------------------------------------------|--------------------------------------|-------------------------------------------------------------------|-----------------------------------------------|
| number of subsequent<br>Units (Left /Right).                              | Bonus Unit:<br>International Balance                                                                                                                                                                                                                                                                                                                                                                                                                                                                                                                                                                                                                                                                                                                                                                                                                                                                                                                                                                                                                                | Bonus Unit:<br>International Balance | Bonus Unit:<br>International Balance                              | Bonus Unit:<br>International Balance          |
| 5/5 BU<br>10/10 BU<br>15/15 BU<br>20/20 BU                                | international Balance<br>with the pre-defined<br>number of subsequent<br>Units (Left /Right).<br>5/5 BU<br>10/10 BU<br>15/15 BU<br>15/15 BU<br>10/10 BU |                                      | onal Bonus Units for all<br>e will be booked into th<br>to right. | Lyconet Marketers<br>le International Balance |
|                                                                           |                                                                                                                                                                                                                                                                                                                                                                                                                                                                                                                                                                                                                                                                                                                                                                                                                                                                                                                                                                                                                                                                     |                                      |                                                                   | 🐠 Lyconet 13                                  |

Personal Balance: Personal Units, Customer Units, Bonus Units, Units from all of the Marketer's Coaching Levels from the Lifeline and Transfer Units are booked under the Personal Balance

National Balance: The National Bonus Units for all of the Marketers in the respective country and the Transfer Units will be booked here. By working together on a national scale, Marketers can benefit from all the Loyalty Program purchases made in their country.

Continental Balance: The Continental Bonus Units for all of the Marketers in one continent and the Transfer Units will be booked here. By working with other Marketers from the same continent, Marketers can benefit from all of the Loyalty Program purchases made in their continent.

International Balance: The International Bonus Units for all of the Marketers in all countries and the Transfer Units will be booked here. By working together on an international scale, Marketers can benefit from all of the Loyalty Program purchases made around the world.