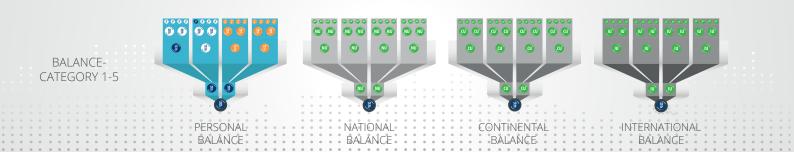

## OBALANCE CATEGORIES AND THE PERSONAL, NATIONAL, CONTINENTAL AND INTERNATIONAL BALANCE

The Balance Program is broken down into Balance Categories 1 - 5, as well as into the Personal, National, Continental and International Balance.

Personal Balance: Personal Units, Customer Units, Bonus Units, Units from all of the Marketer's Coaching Levels from the Lifeline and Transfer Units are booked under the Personal Balance

National Balance: The National Bonus Units for all of the Marketers in the respective country and the Transfer Units will be booked here. By working together on a national scale, Marketers can benefit from all the Loyalty Program purchases made in their country.

Continental Balance: The Continental Bonus Units for all of the Marketers in one continent and the Transfer Units will be booked here. By working with other Marketers from the same continent, Marketers can benefit from all of the Loyalty Program purchases made in their continent.

International Balance: The International Bonus Units for all of the Marketers in all countries and the Transfer Units will be booked here. By working together on an international scale, Marketers can benefit from all of the Loyalty Program purchases made around the world.