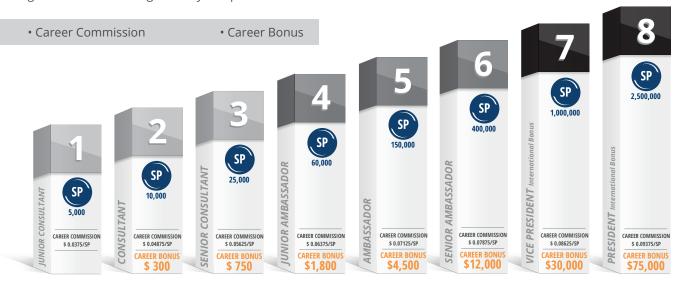

Calculation based on: Shopping Points

Prerequisite: Confirmed or Fixed Career Level

Compensation in the form of: Transfer to the Marketer's bank account or Prepaid Lyoness MasterCard® CAREER COMMISSION

|                                               | Career Commission per Career Level |                     |                     |                     |                     |                     |                     |                     |
|-----------------------------------------------|------------------------------------|---------------------|---------------------|---------------------|---------------------|---------------------|---------------------|---------------------|
| Career Level                                  | 1                                  | 2                   | 3                   | 4                   | 5                   | 6                   | 7                   | 8                   |
| Career<br>Commission<br>per Shopping<br>Point | \$0.0375<br>per SP                 | \$0.04875<br>per SP | \$0.05625<br>per SP | \$0.06375<br>per SP | \$0.07125<br>per SP | \$0.07875<br>per SP | \$0.08625<br>per SP | \$0.09375<br>per SP |

| Career Bonus per Career Level |       |        |        |         |         |          |           |           |
|-------------------------------|-------|--------|--------|---------|---------|----------|-----------|-----------|
| Career Level                  | 1     | 2      | 3      | 4       | 5       | 6        | 7         | 8         |
| required SP                   | 5,000 | 10,000 | 25,000 | 60,000  | 150,000 | 400,000  | 1,000,000 | 2,500,000 |
| Career Bonus                  | -     | \$300  | \$750  | \$1,800 | \$4,500 | \$12,000 | \$30,000  | \$75,000  |