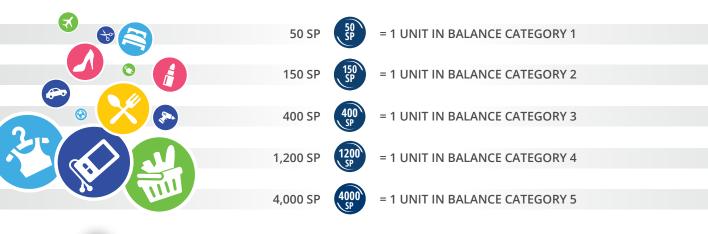

## BOOKING IN THE BALANCE PROGRAM

The Marketer's first Unit to be booked in the Personal Balance in each of the Balance Categories (1 - 5) will be booked once the Coach or Senior Coach's Unit has been booked. This Unit is the starting point for every Balance Category from which all of the Marketer's Units and Units from his Lifeline will be booked.

All credited Units are booked on a weekly basis. Units in the Personal Balance will be booked in a binary fashion which allows the placement of two additional units after each unit. Units in the National, Continental and International Balance are always booked in a row (linearly).