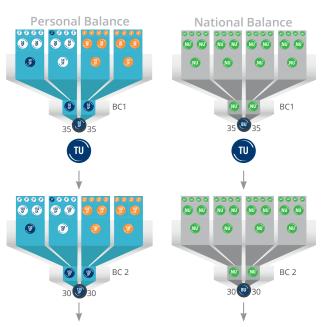

BU `

Transfer Units credited under the Balance Program are generated if they contain the pre-defined number of "subsequent" booked Units (left / right). Transfer Units are generated for Balance Categories 1 - 4 and made available to the Marketer in the next Balance Category for the duration of the Lyconet Contract Agreement. See page 14 & 15.

All credited Units are booked on a weekly basis. Units in the Personal Balance will be booked in a binary fashion which allows the placement of two additional units after each unit. Units in the National, Continental and International Balance are always booked in a row (linearly).

## ⊖ TRANSFER UNIT

Transfer Units are calculated on a weekly basis based on the Units booked within the calculation period and will be made available to the Marketer for the duration of the Lyconet Contract Agreement. The Marketer can receive Transfer Units from the following Units:

**Prerequisite:** Compensation Eligibility

**Booking:** Transfer into the next Balance Category

In order to be eligible for Transfer Units, the Marketer's booked Personal Unit, Bonus Unit or Transfer Unit must contain the pre-defined number of "subsequent" booked Units (left / right). The table below provides an overview of the number of following Units required, as well as the resulting Transfer Units and their booking:

#### **BOOKING OF TRANSFER UNITS**

- Transfer Units that are generated in the Personal Balance will be booked in the next Category in the Personal Balance
- Transfer Units that are generated in the National Balance will be booked in the next Category in the National Balance.
- Transfer Units that are generated in the Continental Balance will be booked in the next Category in the Continental Balance.
- TransferUnits that are generated in the International Balance will be booked in the next Category in the International Balance.