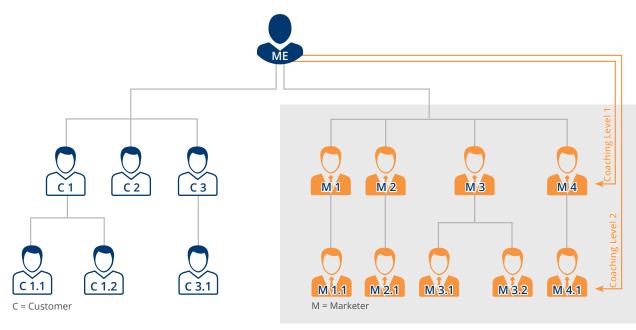

#### LYONESS CUSTOMER

A Lyoness Customer is a Lyoness Member in a Marketer's Lifeline who is not assigned to another Marketer. Lyoness Customers have not signed a Lyconet Agreement and therefore are not Lyconet Marketers. Looking at the chart above, the Members "C1", "C1.1", "C1.2", "C2", "C3" and "C3.1" are all Lyoness Customers of the original Marketer ("Me") while "C1/M3.1" and "C2/M3.1" are the Lyoness Customers of Marketer "M 3.1".

## ⊖ BALANCE PROGRAM

For the Balance Program, the credited Shopping Points generated by the Marketer's entire Shopping Network (i.e., his entire Lifeline as shown in the chart on page 3 as well as Shopping Points from his own purchases and/or orders) will be converted into Units. These Units are booked weekly into the Balance Program and the Marketer receives compensation on a weekly basis.

## ⊖ CAREER PROGRAM

For the Career Program, the credited Shopping Points generated by the Marketer's entire Shopping Network (i.e. his entire Lifeline as shown in the chart on page 3 as well as Shopping Points from his own purchases and/or orders) will be used to calculate the relevant Career Level each month. The Marketer will receive monthly compensation.

## OMPENSATION

For the Balance Program, the credited Shopping Points generated by the Marketer's entire Shopping Network (i.e., his entire Lifeline as shown in the chart on page 3 as well as Shopping Points from his own purchases and/ or orders) will be converted into Units and are booked into the Balance Program and credited to the Marketer for compensation on a weekly basis. Additional Bonus Units and Transfer Units will also be evaluated and credited to the Marketer. Booked Units are used to generate the following weekly compensation for the Marketer:

A Marketer's Units in Coaching Level 1 (i.e. the Marketer is the Coach) are generated from Shopping Points obtained from personal purchases and/or orders made by the Marketer in Coaching Level 1, as well as purchases and/or orders made by his Customers.

- A Marketer's Units in Coaching Level 2 (i.e. the Marketer is a Senior Coach) are generated from Shopping Points obtained from personal purchases and/or orders made by the Marketer in Coaching Level 2, as well as from purchases and/or orders made by his Customers.
- A Marketer's Units in Coaching Level 3 or lower are generated from Shopping Points obtained from personal purchases and/or orders made by the Marketer in Coaching Level 3 or lower, as well as purchases and/ or orders made by his Customers.