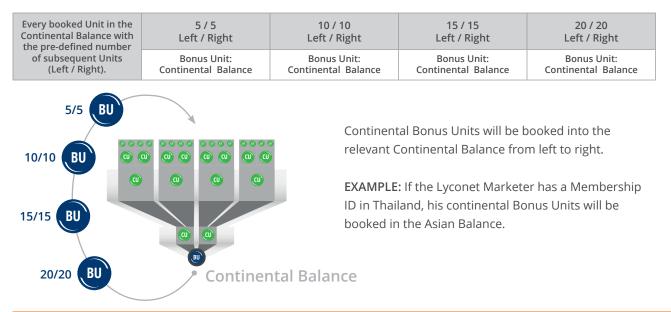

### BOOKING OF BONUS UNITS GENERATED FROM UNITS BOOKED IN THE CONTINENTAL BALANCE

Continental Balance: The Continental Bonus Units for all of the Marketers in one continent and the Transfer Units will be booked here. By working with other Marketers from the same continent, Marketers can benefit from all of the Loyalty Program purchases made in their continent.