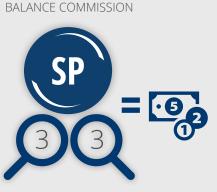

The Balance Commission is calculated once a week on the basis of the Units booked within the calculation period. The Marketer can receive Balance Commission resulting from the following Units:

|               | Balance Commission |
|---------------|--------------------|
| Personal Unit | $\checkmark$       |
| Bonus Unit    | $\checkmark$       |
| Transfer Unit | $\checkmark$       |

The Marketer is entitled to receive the Balance Commission if a Marketer's booked Personal Units, Bonus Units or Transfer Units contains the pre-defined number of "subsequent" booked Units (left / right). The table below provides an overview of the required number of following Units for each Balance Category (BC) and the resulting Balance Commission:

|      | 3 / 3<br>Left / Right | 5 / 5<br>Left / Right | 10 / 10<br>Left / Right | 15 / 15<br>Left / Right | 20 / 20<br>Left / Right | 25 / 25<br>Left / Right |
|------|-----------------------|-----------------------|-------------------------|-------------------------|-------------------------|-------------------------|
| BC 1 | \$ 9                  | \$ 15                 | \$ 21                   | \$ 33                   | \$ 39                   | \$ 48                   |
| BC 2 | \$ 27                 | \$ 45                 | \$ 63                   | \$ 99                   | \$ 117                  | \$ 144                  |
| BC 3 | \$ 90                 | \$ 150                | \$ 210                  | \$ 330                  | \$ 390                  | \$ 480                  |
| BC 4 | \$ 270                | \$ 450                | \$ 630                  | \$ 990                  | \$ 1,170                | \$ 1,440                |
| BC 5 | \$ 900                | \$ 1,500              | \$ 2,100                | \$ 3,300                | \$ 3,900                | \$ 4,800                |