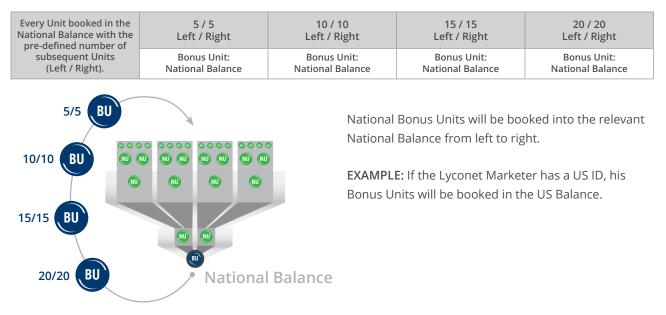

### BOOKING OF BONUS UNITS GENERATED FROM UNITS BOOKED IN THE NATIONAL BALANCE

Personal Balance: Personal Units, Customer Units, Bonus Units, Units from all of the Marketer's Coaching Levels from the Lifeline and Transfer Units are booked under the Personal Balance

National Balance: The National Bonus Units for all of the Marketers in the respective country and the Transfer Units will be booked here. By working together on a national scale, Marketers can benefit from all the Loyalty Program purchases made in their country.